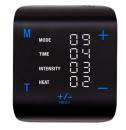

## TENN KAN

No electrodes needed
Anatomical pad placements
Compression and warmth to relax muscles
8 different TENS/NMES programs
2 levels of heat
Wireless and portable
Available in 2 sizes

The Compex TENS/Heat Knee Wrap and Unit delivers comfort and patella knee support. The Compex TENS/Heat Device in conjunction with the knee wrap offers eight modes to help temporarily relieve pain, whether from exercise, household work, work or day-to-day activities. The TENS function also aids in chronic pain management, intractable pain, and pain associated with arthritis. Use the touch screen to choose your program, intensity, and level of heat.