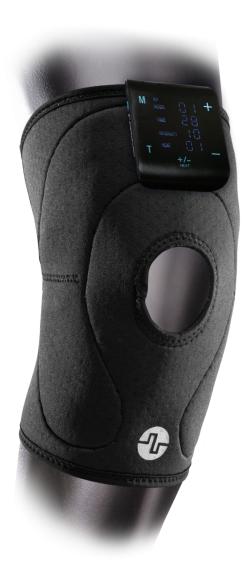

## TENN KAN

No electrodes needed
Anatomical pad placements
Compression and warmth to relax muscles
8 different TENS/NMES programs
2 levels of heat
Wireless and portable
Available in 2 sizes

The Compex TENS/Heat Knee Wrap and Unit delivers comfort and patella knee support. The Compex TENS/Heat Device in conjunction with the knee wrap offers eight modes to help temporarily relieve pain, whether from exercise, household work, work or day-to-day activities. The TENS function also aids in chronic pain management, intractable pain, and pain associated with arthritis. Use the touch screen to choose your program, intensity, and level of heat.

Three of the modes offer EMS allowing you to help strengthen your knee in an easy and convenient way. Wear the TENS/Heat Knee Wrap before, during or after your training to help improve performance, assisting you to reach your training goals.